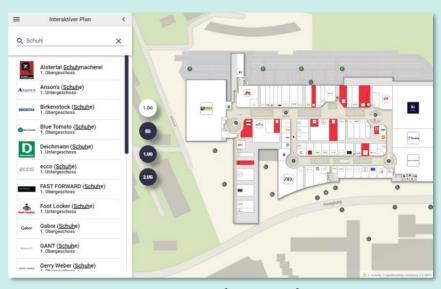

# easyGuide mobile

Explore the building map on the go with 'easyGuide mobile' and navigate to any destination.

### Demo:

Alsterstal Shopping-Center

Overview map

Search

Wayfinding

**QR code sign**Can be placed in the building independently of kiosk systems