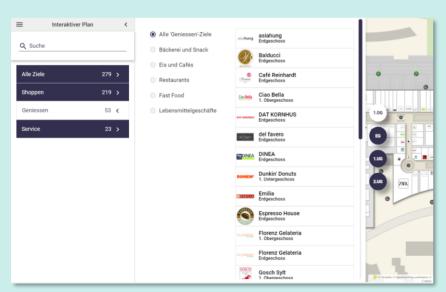

# easyGuide kiosk

Search for shops, restaurants, services and products with 'easyGuide kiosk' and get directions to them.

#### **Demos:**

2D: <u>Cano Shoppingcenter Singen</u> 3D: <u>Alstertal Einkaufszentrum</u>

Home screen

Destination with shop info

Categories & keyword search

Shop details via popup