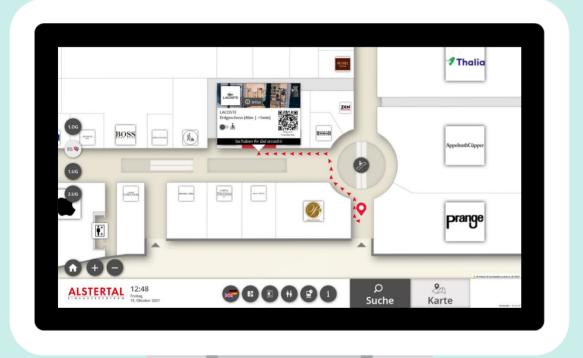

# easyGuide kiosk

Search for shops, restaurants, services and products with 'easyGuide kiosk' and get directions to them.

#### **Demos:**

2D: <u>Cano Shoppingcenter Singen</u> 3D: <u>Alstertal Einkaufszentrum</u>

Home screen

Destination with shop info

Categories & keyword search

Shop details via popup