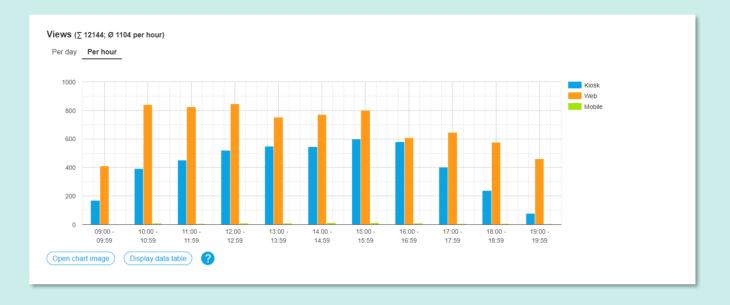

easyGuide mobile

Explore the building map on the go with 'easyGuide mobile' and navigate to any destination.

### Demo:

Alsterstal Shopping-Center







Overview map



Search



Wayfinding



**QR code sign**Can be placed in the building independently of kiosk systems





# **QR code in the kiosk application**Routing from the kiosk system can be transferred directly to the mobile device

## easyGuide web

Find out about the center and what it has to offer from the comfort of your own home with 'easyGuide web'.

### Demo:

Shopping Mall Location Map | Alstertal

Shop Details | Apple





Location map



Category search



Keyword search



QR code

# **Shop-Details**





## Add-On Screensaver



### Demo:

**Dodenhof Posthausen** 

## Add-On Promotion





## **Add-On Statistics**











# **CONTACT**

Robinson Steinke robinson.steinke@3d-berlin.de

T: +49 (0)30-92 10 700-22

www.3d-berlin.com