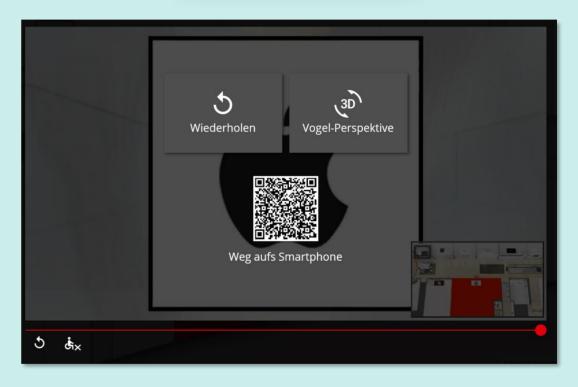

### Demo:

Alsterstal Shopping-Center

Overview map

Search

Wayfinding

**QR code sign**Can be placed in the building independently of kiosk systems

# **QR code in the kiosk application**Routing from the kiosk system can be transferred directly to the mobile device