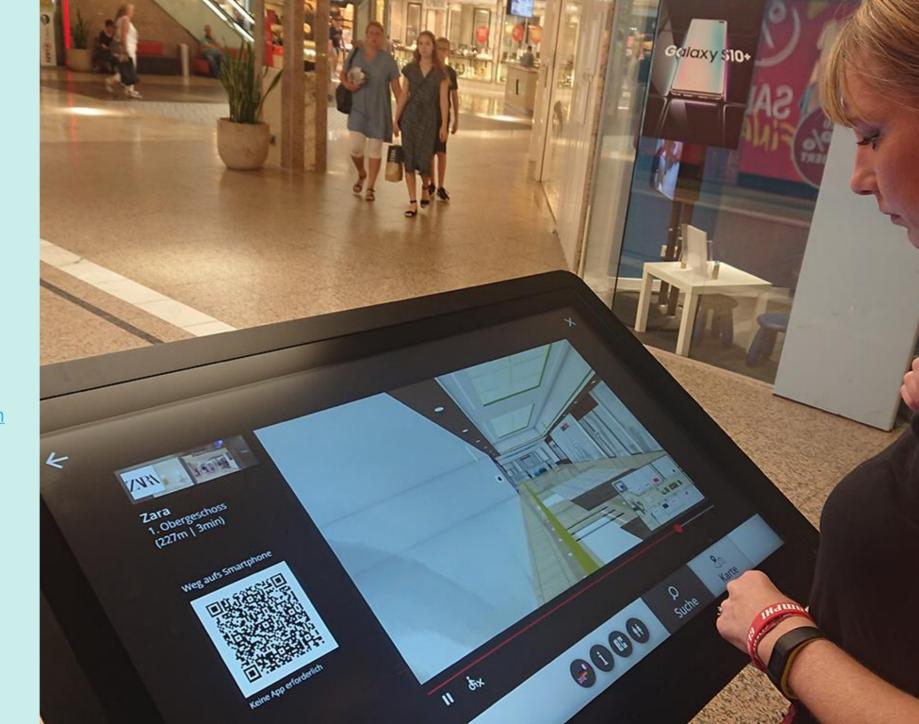

## KIOSK

Picked up at the entrance: directions on interactive touchscreens.

# easyGuide kiosk

Search for shops, restaurants, services and products with 'easyGuide kiosk' and get directions to them.

#### **Demos:**

2D: <u>Cano Shoppingcenter Singen</u> 3D: <u>Alstertal Einkaufszentrum</u>

Home screen

Destination with shop info

Categories & keyword search

Shop details via popup

# **QR code in the kiosk application**Routing from the kiosk system can be transferred directly to the mobile device