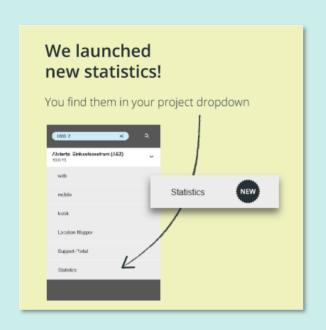

# easyGuide mobile

Explore the building map on the go with 'easyGuide mobile' and navigate to any destination.

### Demo:

Alsterstal Shopping-Center







Overview map



Search



Wayfinding



**QR code sign**Can be placed in the building independently of kiosk systems





# **QR code in the kiosk application**Routing from the kiosk system can be transferred directly to the mobile device

## easyGuide web

Find out about the center and what it has to offer from the comfort of your own home with 'easyGuide web'.

### Demo:

Shopping Mall Location Map | Alstertal

Shop Details | Apple





Location map



Category search



Keyword search



QR code

# **Shop-Details**





## Add-On Screensaver



### Demo:

**Dodenhof Posthausen** 

## Add-On Promotion





## **Add-On Statistics**











# **CONTACT**

Robinson Steinke robinson.steinke@3d-berlin.de

T: +49 (0)30-92 10 700-22

www.3d-berlin.com