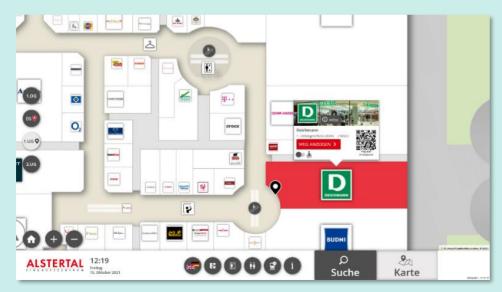

# easyGuide kiosk

Search for shops, restaurants, services and products with 'easyGuide kiosk' and get directions to them.

#### **Demos:**

2D: <u>Cano Shoppingcenter Singen</u> 3D: <u>Alstertal Einkaufszentrum</u>

Home screen

Destination with shop info

Categories & keyword search

Shop details via popup

# **Shop-Details**