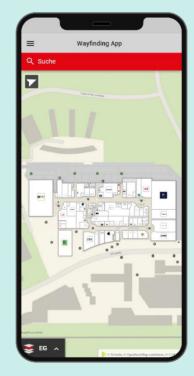

# easyGuide mobile

Explore the building map on the go with 'easyGuide mobile' and navigate to any destination.

### Demo:

Alsterstal Shopping-Center

Overview map

Search

Wayfinding

**QR code sign**Can be placed in the building independently of kiosk systems