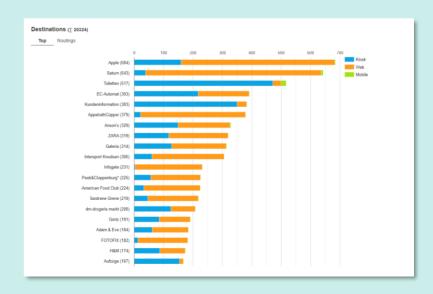

Guide mobile

Explore the building map on the go with 'easyGuide mobile' and navigate to any destination.

### Demo:

Alsterstal Shopping-Center







Overview map



Search



Wayfinding



**QR code sign**Can be placed in the building independently of kiosk systems





# **QR code in the kiosk application**Routing from the kiosk system can be transferred directly to the mobile device

## easyGuide web

Find out about the center and what it has to offer from the comfort of your own home with 'easyGuide web'.

### Demo:

Shopping Mall Location Map | Alstertal

Shop Details | Apple





Location map



Category search



Keyword search



QR code

# **Shop-Details**





## Add-On Screensaver



### Demo:

**Dodenhof Posthausen** 

## Add-On Promotion





## **Add-On Statistics**











# **CONTACT**

Robinson Steinke robinson.steinke@3d-berlin.de

T: +49 (0)30-92 10 700-22

www.3d-berlin.com