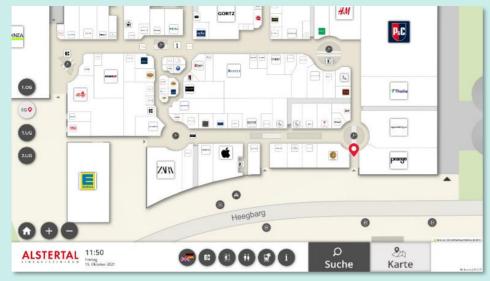

# easyGuide kiosk

Search for shops, restaurants, services and products with 'easyGuide kiosk' and get directions to them.

#### **Demos:**

2D: <u>Cano Shoppingcenter Singen</u> 3D: <u>Alstertal Einkaufszentrum</u>

Home screen

Destination with shop info

Categories & keyword search

Shop details via popup

## 2D vs 3D view

2D-Wayfinding

3D-Wayfinding