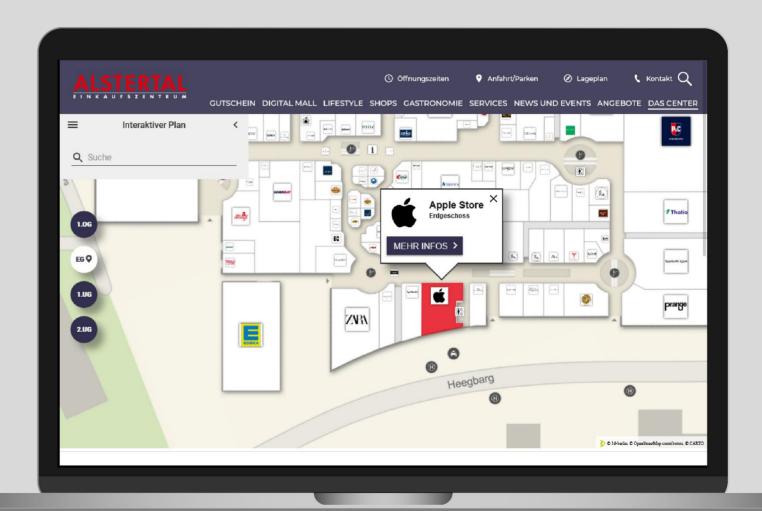

### Demo:

Shopping Mall Location Map | Alstertal

Shop Details | Apple

Location map

Category search

Keyword search

QR code

# **Shop-Details**