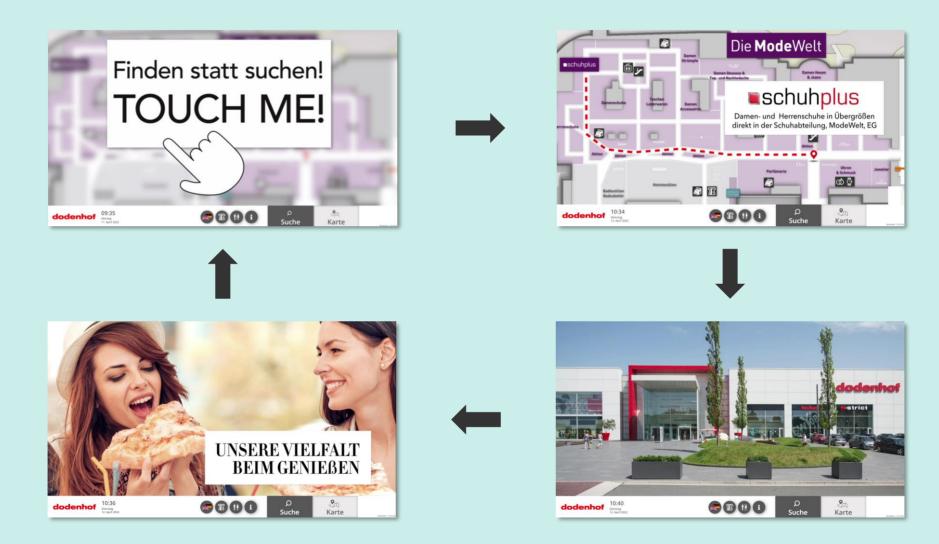

ord search



Shop details via popup

## 2D vs 3D view





2D-Wayfinding

3D-Wayfinding

# easyGuide mobile

Explore the building map on the go with 'easyGuide mobile' and navigate to any destination.

### Demo:

Alsterstal Shopping-Center







Overview map



Search



Wayfinding



**QR code sign**Can be placed in the building independently of kiosk systems





# **QR code in the kiosk application**Routing from the kiosk system can be transferred directly to the mobile device

## easyGuide web

Find out about the center and what it has to offer from the comfort of your own home with 'easyGuide web'.

### Demo:

Shopping Mall Location Map | Alstertal

Shop Details | Apple





Location map



Category search



Keyword search



QR code

# **Shop-Details**





## Add-On Screensaver



### Demo:

**Dodenhof Posthausen** 

## Add-On Promotion





## **Add-On Statistics**











# **CONTACT**

Robinson Steinke robinson.steinke@3d-berlin.de

T: +49 (0)30-92 10 700-22

www.3d-berlin.com