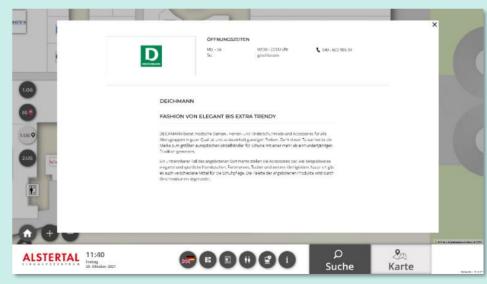

# easyGuide kiosk

Search for shops, restaurants, services and products with 'easyGuide kiosk' and get directions to them.

#### **Demos:**

2D: <u>Cano Shoppingcenter Singen</u> 3D: <u>Alstertal Einkaufszentrum</u>

Home screen

Destination with shop info

Categories & keyword search

Shop details via popup