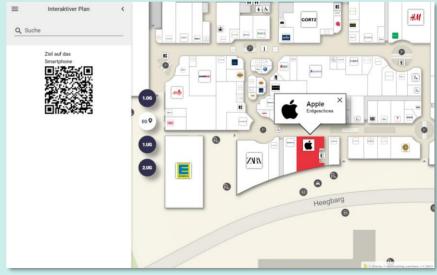

### Demo:

Alsterstal Shopping-Center

Overview map

Search

Wayfinding

**QR code sign**Can be placed in the building independently of kiosk systems

# **QR code in the kiosk application**Routing from the kiosk system can be transferred directly to the mobile device