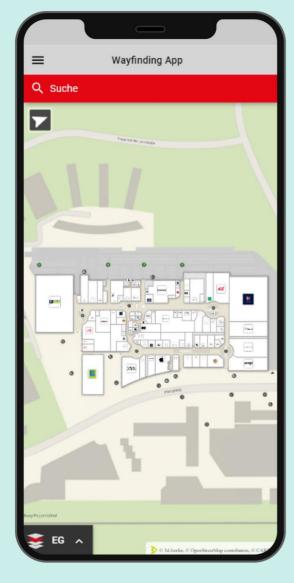

# easyGuide mobile

Explore the building map on the go with 'easyGuide mobile' and navigate to any destination.

### Demo:

Alsterstal Shopping-Center

Overview map

Search

Wayfinding

**QR code sign**Can be placed in the building independently of kiosk systems