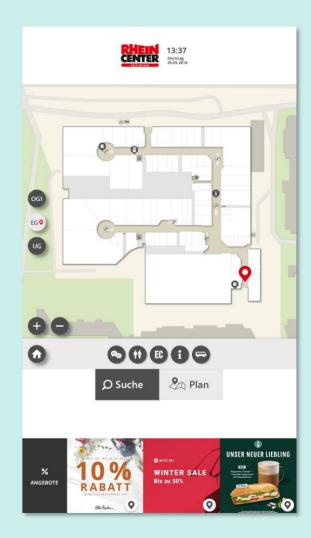

# easyGuide mobile

Explore the building map on the go with 'easyGuide mobile' and navigate to any destination.

### Demo:

Alsterstal Shopping-Center

Overview map

Search

Wayfinding

**QR code sign**Can be placed in the building independently of kiosk systems