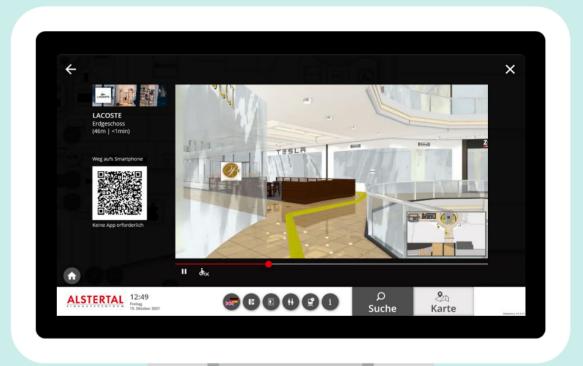

# easyGuide kiosk

Search for shops, restaurants, services and products with 'easyGuide kiosk' and get directions to them.

#### **Demos:**

2D: <u>Cano Shoppingcenter Singen</u> 3D: <u>Alstertal Einkaufszentrum</u>

Home screen

Destination with shop info

Categories & keyword search

Shop details via popup

### Demo:

Alsterstal Shopping-Center

Overview map

Search

Wayfinding

**QR code sign**Can be placed in the building independently of kiosk systems

# **QR code in the kiosk application**Routing from the kiosk system can be transferred directly to the mobile device