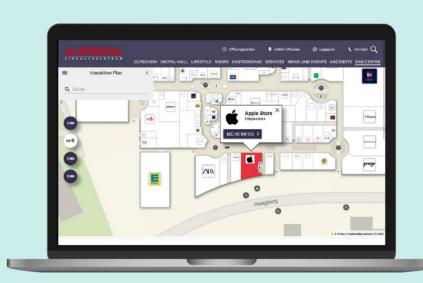

## easyGuide web

Find out about the center and what it has to offer from the comfort of your own home with 'easyGuide web'.

### Demo:

Shopping Mall Location Map | Alstertal

Shop Details | Apple

Location map

Category search

Keyword search

QR code

# **Shop-Details**