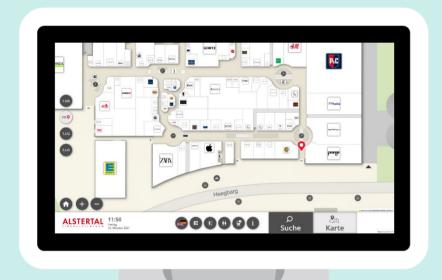

# easyGuide kiosk

Search for shops, restaurants, services and products with 'easyGuide kiosk' and get directions to them.

#### **Demos:**

2D: <u>Cano Shoppingcenter Singen</u> 3D: <u>Alstertal Einkaufszentrum</u>

Home screen

Destination with shop info

Categories & keyword search

Shop details via popup