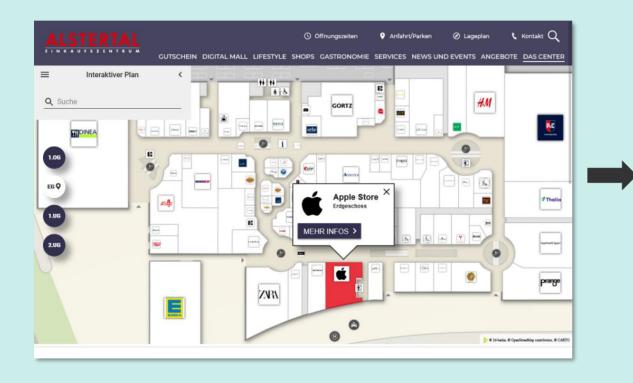

## easyGuide web

Find out about the center and what it has to offer from the comfort of your own home with 'easyGuide web'.

### Demo:

Shopping Mall Location Map | Alstertal

Shop Details | Apple

Location map

Category search

Keyword search

QR code

# **Shop-Details**