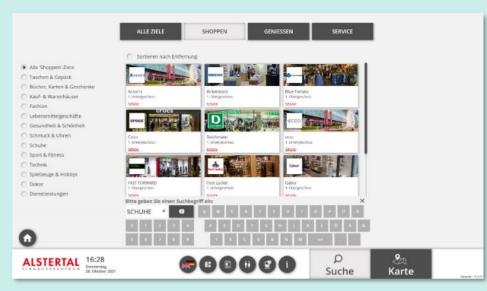

# easyGuide kiosk

Search for shops, restaurants, services and products with 'easyGuide kiosk' and get directions to them.

#### **Demos:**

2D: <u>Cano Shoppingcenter Singen</u> 3D: <u>Alstertal Einkaufszentrum</u>

Home screen

Destination with shop info

Categories & keyword search

Shop details via popup