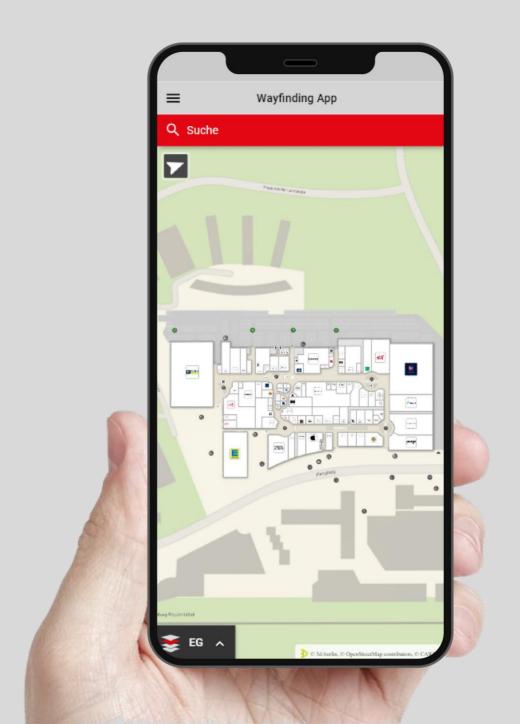

# easyGuide mobile

Explore the building map on the go with 'easyGuide mobile' and navigate to any destination.

### Demo:

Alsterstal Shopping-Center

Overview map

Search

Wayfinding

**QR code sign**Can be placed in the building independently of kiosk systems