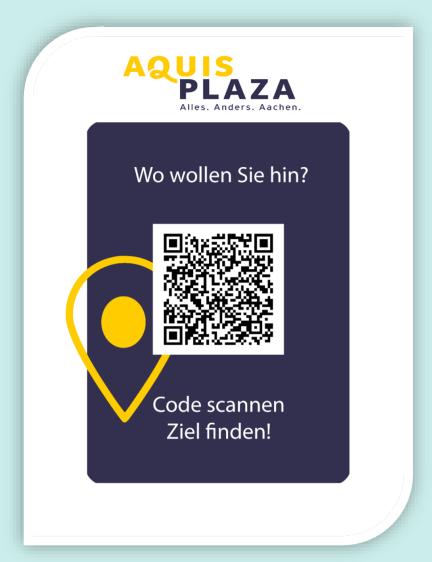

### Demo:

Alsterstal Shopping-Center

Overview map

Search

Wayfinding

**QR code sign**Can be placed in the building independently of kiosk systems

# **QR code in the kiosk application**Routing from the kiosk system can be transferred directly to the mobile device