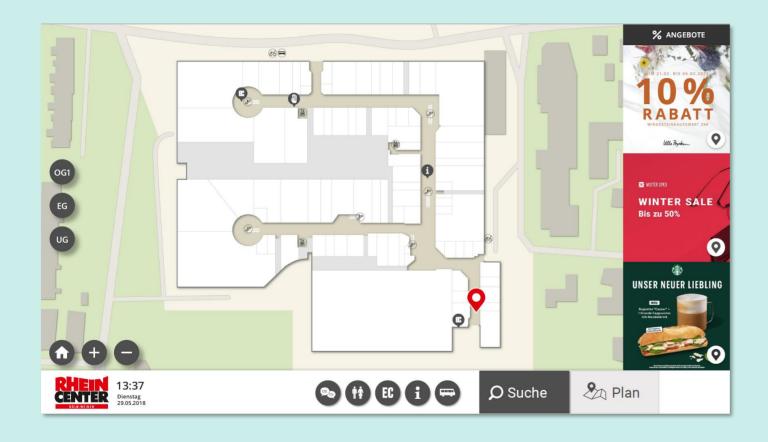

# easyGuide kiosk

Search for shops, restaurants, services and products with 'easyGuide kiosk' and get directions to them.

#### **Demos:**

2D: <u>Cano Shoppingcenter Singen</u> 3D: <u>Alstertal Einkaufszentrum</u>

Home screen

Destination with shop info

Categories & keyword search

Shop details via popup