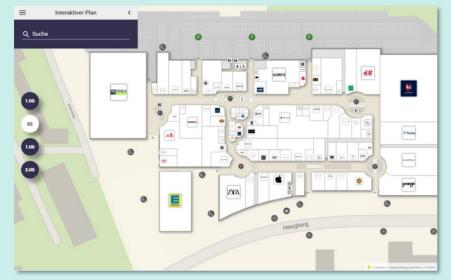

### Demo:

Shopping Mall Location Map | Alstertal

Shop Details | Apple

Location map

Category search

Keyword search

QR code