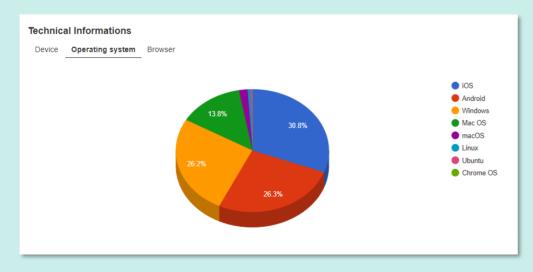

syGuide mobile

Explore the building map on the go with 'easyGuide mobile' and navigate to any destination.

### Demo:

Alsterstal Shopping-Center







Overview map



Search



Wayfinding



**QR code sign**Can be placed in the building independently of kiosk systems





# **QR code in the kiosk application**Routing from the kiosk system can be transferred directly to the mobile device

## easyGuide web

Find out about the center and what it has to offer from the comfort of your own home with 'easyGuide web'.

### Demo:

Shopping Mall Location Map | Alstertal

Shop Details | Apple





Location map



Category search



Keyword search



QR code

# **Shop-Details**





## Add-On Screensaver



### Demo:

**Dodenhof Posthausen** 

## Add-On Promotion





## **Add-On Statistics**











# **CONTACT**

Robinson Steinke robinson.steinke@3d-berlin.de

T: +49 (0)30-92 10 700-22

www.3d-berlin.com