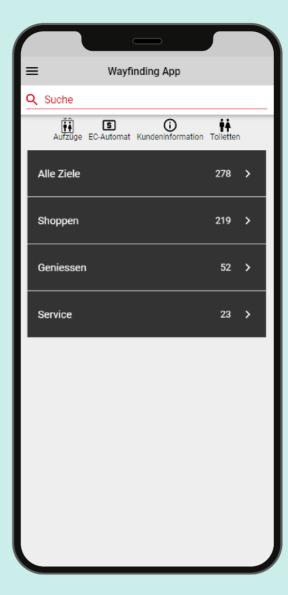

# easyGuide mobile

Explore the building map on the go with 'easyGuide mobile' and navigate to any destination.

### Demo:

Alsterstal Shopping-Center

Overview map

Search

Wayfinding

**QR code sign**Can be placed in the building independently of kiosk systems