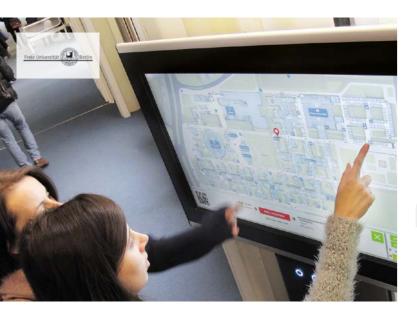

### **UNIVERSITY**

Start of the new semester and no orientation on the campus? Especially suitable for large campuses: the digital wayfinding system shows daily events up-to-date and guides from the starting point to the corresponding room..

"The digital wayfinding and information system serves as a daily updated course catalog, an interactive overview map as well as a stationary and mobile guidance system."

Dr. Christopher Wall, Head of EAS Freie Universtität Berlin