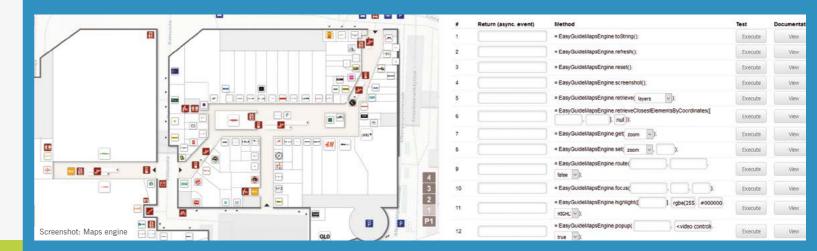

## **MAP MODULE** FOR YOUR APPLICATIONS

The ,easyGuide maps engine is a generic, high-performance and intelligent map module with wayfinding function for easy integration into your applications: Native mobile apps, web apps and digital signage platforms.