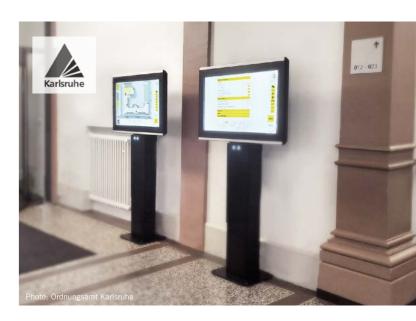

## Print route description ...

www.g3d.me/to/print-portal

www.g3d.me/to/uke-print

www.g3d.me/to/uke-pdf

www.g3d.me/to/fu

www.g3d.me/to/2d-mall

www.g3d.me/to/kreisverwaltung