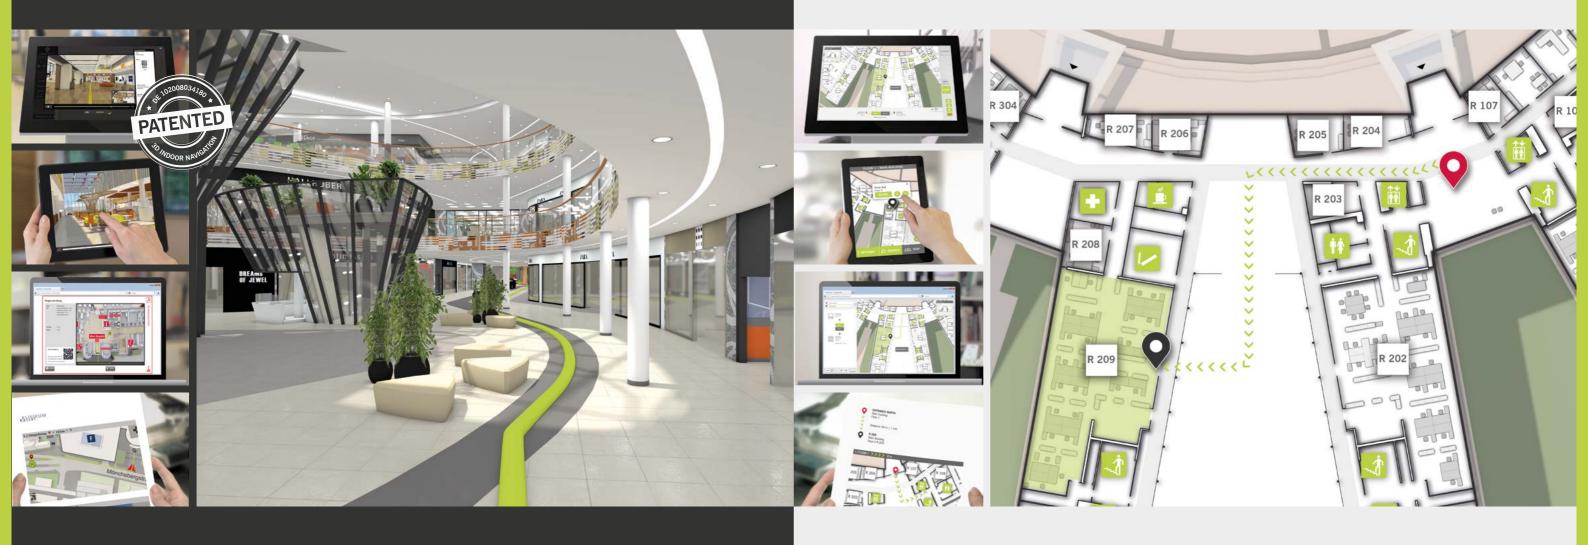

## GUIDE<sup>3D</sup>

Guide3D shows visitors of large buildings and areas the route in a spectacular, authentic and three-dimensional manner. Different views such as the first-person or bird's-eye view help the user to navigate.

#### **3D OVERVIEW**

Interactive 3D presentation of the surroundings and buildings

#### **ANIMATED ROUTINGS**

True to scale animated 3D routing from start to finish

#### **INTELLIGENT ANIMATIONS**

Movement and speed adapt to the surrounding situation

#### **RECOGNITION EFFECT**

The presentation according to the human perception supports the imparting of the route

#### **MULTIPLE PERSPECTIVES**

www.g3d.me/to/guide3d

Different views such as firstperson and bird's-eye view