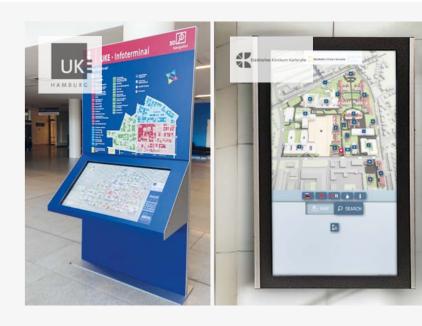

## Print route description ...

www.g3d.me/to/print-portal

www.g3d.me/to/uke-print

www.g3d.me/to/uke-pdf

www.g3d.me/to/fu

www.g3d.me/to/2d-mall

www.g3d.me/to/kreisverwaltung