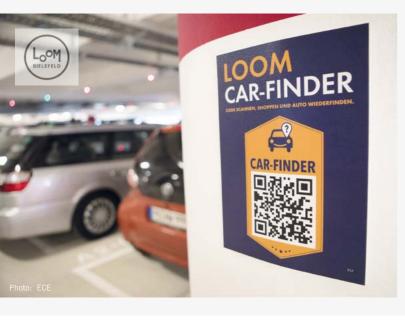

## **PARK PROPERTY**

"Where did I park my car?" Center often provide numerous parking spaces. For the customer this is very convenient but it can also easily turn into something stressful. The car-finder navigates on the shortest way from the pay machine back to the car. Self-explanatory and without installation available on every mobile device:

www.g3d.me/to/carfinder-en

"Our visitors are very impressed and curious about the system."

Maria Stella Bertino, Center Management ADIGEO Center, Verona (IT)

Finding your way around a hospital can be challenging for patients, visitors and employees. In combination with invitations, the digital way-finding solutions show people exactly where they should meet. It reduces stress and uncertainty.